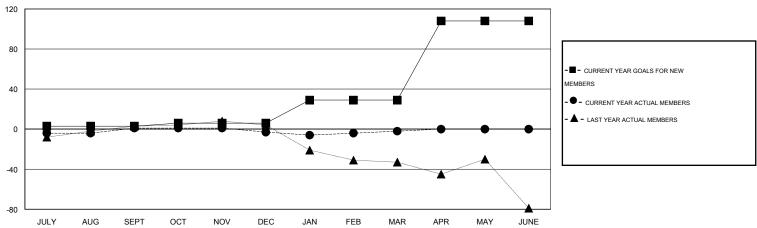

## **LOCATION ARKANSAS**

GMT CA 1

|               |                  | Clubs             |                  |                  |                       |                    | Members                             |                    |                  |  |
|---------------|------------------|-------------------|------------------|------------------|-----------------------|--------------------|-------------------------------------|--------------------|------------------|--|
|               | RESUI            | LTS FOR 2015-2016 | i                |                  | RESULTS FOR 2015-2016 |                    |                                     |                    |                  |  |
| QUARTER       | NEW CLUB<br>GOAL | NEW CLUBS         | DROPPED<br>CLUBS | NET<br>GAIN/LOSS | QUARTER               | NEW MEMBER<br>GOAL | CHARTER AND<br>NEW MEMBERS<br>ADDED | DROPPED<br>MEMBERS | NET<br>GAIN/LOSS |  |
| JULY/AUG/SEPT | 0                | 0                 | 1                | -1               | JULY/AUG/SEPT         | 3                  | 22                                  | 21                 | 1                |  |
| OCT/NOV/DEC   | 0                | 0                 | 0                | 0                | OCT/NOV/DEC           | 3                  | 13                                  | 17                 | -4               |  |
| JAN/FEB/MAR   | 1                | 0                 | 0                | 0                | JAN/FEB/MAR           | 23                 | 36                                  | 35                 | 1                |  |
| APR/MAY/JUNE  | 2                | 0                 | 0                | 0                | APR/MAY/JUNE          | 79                 | 0                                   | 0                  | 0                |  |

### GOALS AND ACTUAL MEMBERS CUMULATIVE

| DROPPED CLUBS: 1  DROPPED MEMBERS |        | 22 CLUBS OF 36 ADDED 1 OR MORE<br>NEW MEMBERS | GENDER DISTRIBUTION           MALE         455 (61.49%)           FEMALE         285 (38.51%) |    |     |
|-----------------------------------|--------|-----------------------------------------------|-----------------------------------------------------------------------------------------------|----|-----|
| DECEASED CLUB CANCELLED           | 7<br>1 | CLICK HERE FOR HEALTH                         | FAMILY UNIT MEMBERS                                                                           |    | 145 |
| OTHER                             | 64     | ASSESSMENT DATA                               | HEAD OF HOUSEHOLD                                                                             |    | 72  |
| TOTAL                             | 72     |                                               | NON-HEAD OF HOUSEHOL                                                                          | 73 |     |