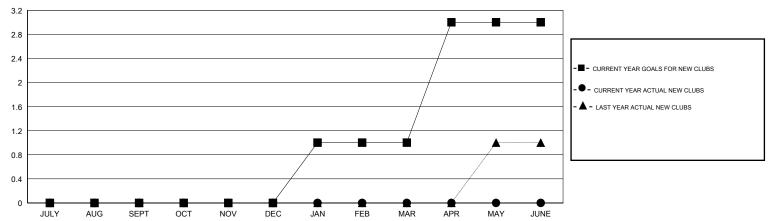

## **LOCATION ARKANSAS**

GMT CA 1

|               |                  | Clubs             |                  |                  |                       |                    | Members                             |                    |                  |  |
|---------------|------------------|-------------------|------------------|------------------|-----------------------|--------------------|-------------------------------------|--------------------|------------------|--|
|               | RESUI            | LTS FOR 2015-2016 | i                |                  | RESULTS FOR 2015-2016 |                    |                                     |                    |                  |  |
| QUARTER       | NEW CLUB<br>GOAL | NEW CLUBS         | DROPPED<br>CLUBS | NET<br>GAIN/LOSS | QUARTER               | NEW MEMBER<br>GOAL | CHARTER AND<br>NEW MEMBERS<br>ADDED | DROPPED<br>MEMBERS | NET<br>GAIN/LOSS |  |
| JULY/AUG/SEPT | 0                | 0                 | 1                | -1               | JULY/AUG/SEPT         | 3                  | 22                                  | 21                 | 1                |  |
| OCT/NOV/DEC   | 0                | 0                 | 0                | 0                | OCT/NOV/DEC           | 3                  | 13                                  | 17                 | -4               |  |
| JAN/FEB/MAR   | 1                | 0                 | 0                | 0                | JAN/FEB/MAR           | 23                 | 36                                  | 35                 | 1                |  |
| APR/MAY/JUNE  | 2                | 0                 | 0                | 0                | APR/MAY/JUNE          | 79                 | 0                                   | 0                  | 0                |  |

#### GOALS AND ACTUAL NEW CLUBS CUMULATIVE